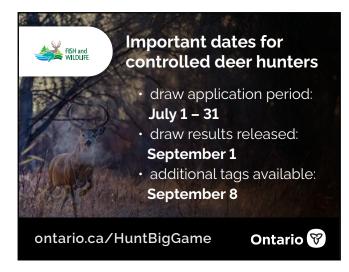

## **Controlled Deer Hunt Seasons (with Hunt Codes)**

| WMU  | Resident —<br>Open Season | Hunt<br>Code |
|------|---------------------------|--------------|
| 53B  | November 3 to November 9  | 300          |
| 69A2 | December 1 to December 7  | 301          |
| 70   | December 1 to December 7  | 302          |
| 76A^ | November 3 to November 7  | 303          |
| 76A^ | December 1 to December 5  | 304          |
| 76B  | November 3 to November 7  | 305          |
| 76B  | December 1 to December 5  | 306          |
| 76C  | November 3 to November 7  | 307          |
| 76C  | December 1 to December 5  | 308          |
| 76D  | November 3 to November 7  | 309          |
| 76D  | December 1 to December 5  | 310          |
| 76E* | November 3 to November 7  | 311          |
| 76E* | December 1 to December 5  | 312          |
| 77A  | November 3 to November 7  | 376          |
| 77A  | December 1 to December 5  | 377          |
| 77B  | November 3 to November 7  | 313          |
| 77B  | December 1 to December 5  | 314          |
| 77C  | November 3 to November 7  | 315          |
| 77C  | December 1 to December 5  | 316          |
| 78A  | November 3 to November 7  | 317          |
| 78A  | December 1 to December 5  | 318          |
| 78B  | November 3 to November 7  | 319          |
| 78B  | December 1 to December 5  | 320          |
| 79C  | November 3 to November 7  | 321          |
| 79D  | November 3 to November 7  | 322          |
| 80   | November 3 to November 9  | 323          |
| 80*  | December 1 to December 7  | 324          |
| 81A  | November 3 to November 7  | 325          |
| 81A  | December 1 to December 5  | 326          |
| 81B  | November 3 to November 7  | 327          |
| 81B  | December 1 to December 5  | 328          |
| 85A  | November 3 to November 9  | 329          |
| 85A  | December 1 to December 7  | 330          |
| 85B  | November 3 to November 9  | 331          |